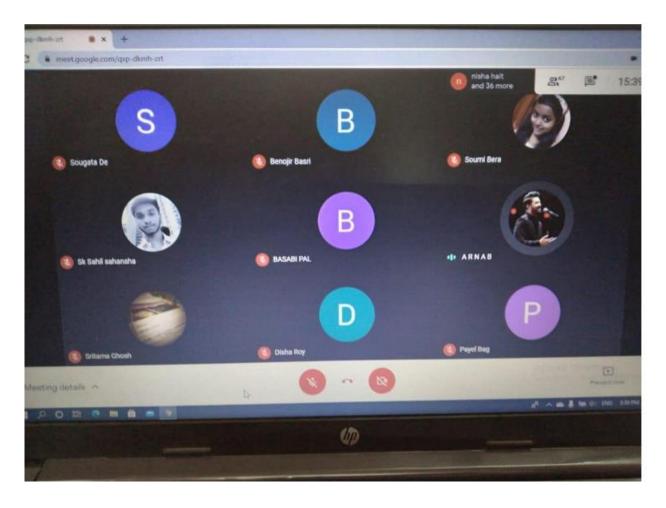

### **Department of English**

No formal 'Alumni Meet' took place in this year due to the outbreak of Covid-19. But the Alumni of the Department of English, Rabindra Mahavidyalaya, provided mentoring to the thencurrent students in the Students Counselling Session organized by the department on 1.03.2021 by providing information about career opportunities in the Students' Orientation Programme held during the Covid period. The former Students Bhaskar Pandit (2014-17), and Arnab Santra (2017-20) took a session on career opportunities after graduation and Sougata De (2017-20) took a session on scopes and prospects of Higher Education. They inspired and made the new batch of students feel at home and shared their personal experiences.

Picture of Online Meeting