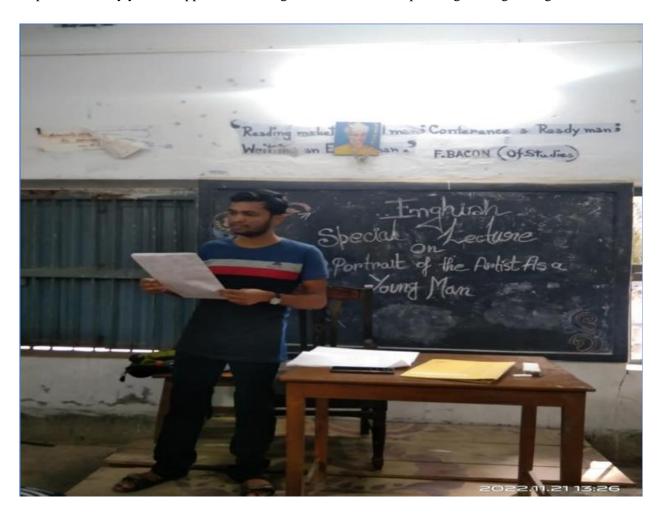

Bikram Kotal (2015-2018) delivering a Lecture on the Portrait Of the Artist As a Young Man

Alumni Bikram Kotal in an interactive session with the present students