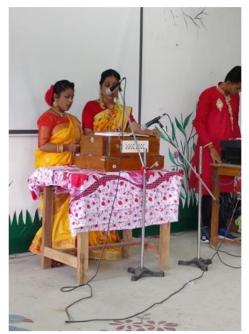

## **Summary:**

A departmental pre-alumni meet was organized on 16th August, 2022 at Department of Botany. Previous year students of Session 2017-2018 to Session 2021-2022 were invited for the pre-meet as alumni. Besides, students of continuing batches were also present. The event was organized by the students of continuing semesters. The existing faculty and staff members extended their guidance to meet the event successful. Total 40 student participants were present. A prize distribution event was organized were 3 prizes (1st, 2nd, 3rd) were given to students of previous batches starting from session 2017-18 to session 2019-20 as an initiative to boost and distress them from the ill effects of Covid-2020 devastation. The entire event was presided by a Senior Teacher Prof. Iti Mukherjee, Associate Professor in Economics. Running students along with passed out ones arranged a compact cultural programme, harnessing their soft skills to a greater extent. Refreshment was also enjoyed by all the participants.

## Pictures of Pre-Alumni Meet

Cultural events

Departmental faculty and staff with ex students

Prize distribution