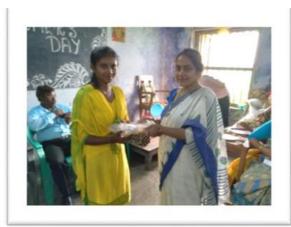

## **Summary:**

A departmental pre-alumni meet was organized on 16th August, 2022 at Department of Botany. Previous year students of Session 2017-2018 to Session 2021-2022 were invited for the pre-meet as alumni. Besides, students of continuing batches were also present. The event was organized by the students of continuing semesters. The existing faculty and staff members extended their guidance to meet the event successful. Total 40 student participants were present. A prize distribution event was organized were 3 prizes (1st, 2nd, 3rd) were given to students of previous batches starting from session 2017-18 to session 2019-20 as an initiative to boost and distress them from the ill effects of Covid-2020 devastation. The entire event was presided by a Senior Teacher Prof. Iti Mukherjee, Associate Professor in Economics. Running students along with passed out ones arranged a compact cultural programme, harnessing their soft skills to a greater extent. Refreshment was also enjoyed by all the participants.

## **Department of Botany**

Notice and Pictures of Pre-Alumni Meet