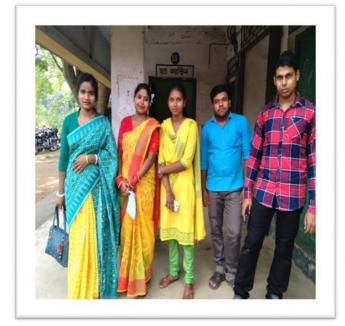

## **Summary:**

A departmental pre-alumni meet was organized on 16th August, 2022 at Department of Botany. Previous year students of Session 2017-2018 to Session 2021-2022 were invited for the pre-meet as alumni. Besides, students of continuing batches were also present. The event was organized by the students of continuing semesters. The existing faculty and staff members extended their guidance to meet the event successful. Total 40 student participants were present. A prize distribution event was organized were 3 prizes (1st, 2nd, 3rd) were given to students of previous batches starting from session 2017-18 to session 2019-20 as an initiative to boost and distress them from the ill effects of Covid-2020 devastation. The entire event was presided by a Senior Teacher Prof. Iti Mukherjee, Associate Professor in Economics. Running students along with passed out ones arranged a compact cultural programme, harnessing their soft skills to a greater extent. Refreshment was also enjoyed by all the participants.

## **Department of Botany**

Notice and Pictures of Pre-Alumni Meet