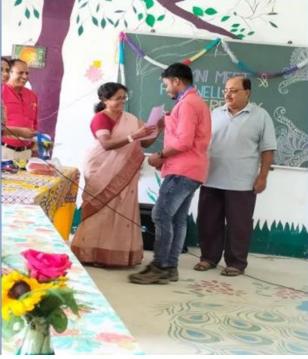

## **Department of Botany**

A pre-alumni formation event was organised on session 2021-2022 at our department to create a departmental alumni association. In the day of event students of past three sessions were invited by the students of ongoing semester students (Semester I, III, V). The event was chaired by the acting teacher in charge of the institution. Encouraging words were delivered by all faculty members and staff members. The detail procedural protocol of alumni formation was explained to the past students. The duties and expectations from the alumnus were also briefed. However, no funds were collected as it was a pre alumni formation meeting. Cultural programs were organized. Past students were asked to share their past experience with the department as well as speak about their ongoing career endeavours. Prize distribution was organized where toppers of past sessions were awarded with medals and certificate of achievement. Refreshment was arranged for all participant students, faculty and staff.

## Pictures of Pre-Alumni Meet

Cultural events

Departmental faculty and staff with ex students

Prize distribution