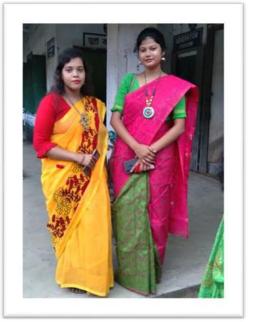

## **Summary:**

A departmental pre-alumni meet was organized on 16th August, 2022 at Department of Botany. Previous year students of Session 2017-2018 to Session 2021-2022 were invited for the pre-meet as alumni. Besides, students of continuing batches were also present. The event was organized by the students of continuing semesters. The existing faculty and staff members extended their guidance to meet the event successful. Total 40 student participants were present. A prize distribution event was organized were 3 prizes (1st, 2nd, 3rd) were given to students of previous batches starting from session 2017-18 to session 2019-20 as an initiative to boost and distress them from the ill effects of Covid-2020 devastation. The entire event was presided by a Senior Teacher Prof. Iti Mukherjee, Associate Professor in Economics. Running students along with passed out ones arranged a compact cultural programme, harnessing their soft skills to a greater extent. Refreshment was also enjoyed by all the participants.

## **Department of Botany**

Notice and Pictures of Pre-Alumni Meet