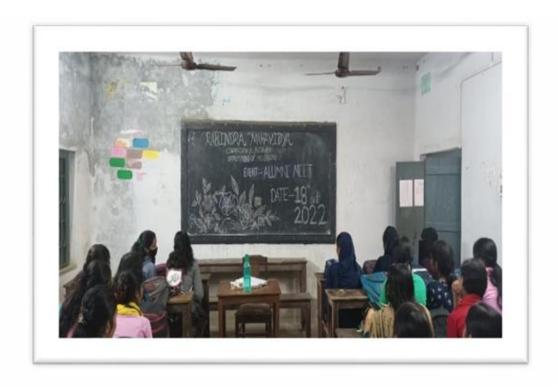

## **Summary:**

A departmental pre-alumni meet was organized on 16th August, 2022 at Department of Botany. Previous year students of Session 2017-2018 to Session 2021-2022 were invited for the pre-meet as alumni. Besides, students of continuing batches were also present. The event was organized by the students of continuing semesters. The existing faculty and staff members extended their guidance to meet the event successful. Total 40 student participants were present. A prize distribution event was organized were 3 prizes (1st, 2nd, 3rd) were given to students of previous batches starting from session 2017-18 to session 2019-20 as an initiative to boost and distress them from the ill effects of Covid-2020 devastation. The entire event was presided by a Senior Teacher Prof. Iti Mukherjee, Associate Professor in Economics. Running students along with passed out ones arranged a compact cultural programme, harnessing their soft skills to a greater extent. Refreshment was also enjoyed by all the participants.

## **Department of Botany**

Notice and Pictures of Pre-Alumni Meet