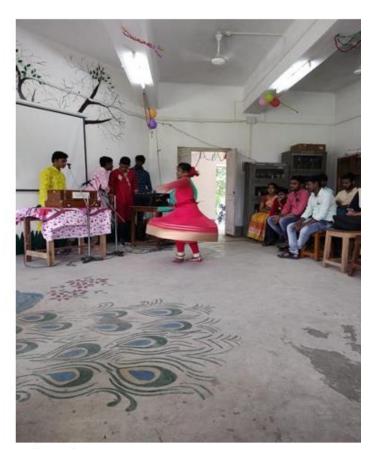

## **Summary:**

A departmental pre-alumni meet was organized on 16th August, 2022 at Department of Botany. Previous year students of Session 2017-2018 to Session 2021-2022 were invited for the pre-meet as alumni. Besides, students of continuing batches were also present. The event was organized by the students of continuing semesters. The existing faculty and staff members extended their guidance to meet the event successful. Total 40 student participants were present. A prize distribution event was organized were 3 prizes (1st, 2nd, 3rd) were given to students of previous batches starting from session 2017-18 to session 2019-20 as an initiative to boost and distress them from the ill effects of Covid-2020 devastation. The entire event was presided by a Senior Teacher Prof. Iti Mukherjee, Associate Professor in Economics. Running students along with passed out ones arranged a compact cultural programme, harnessing their soft skills to a greater extent. Refreshment was also enjoyed by all the participants.

## Pictures of Pre-Alumni Meet

Cultural events

Departmental faculty and staff with ex students

Prize distribution