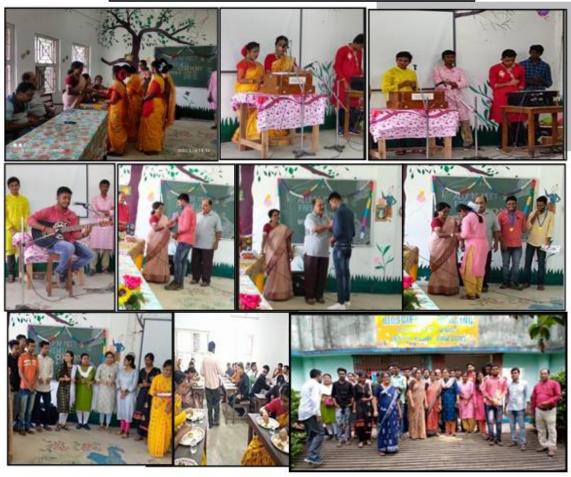

## **Summary:**

A departmental pre-alumni meet was organized on 16th August, 2022 at Department of Botany. Previous year students of Session 2017-2018 to Session 2021-2022 were invited for the pre-meet as alumni. Besides, students of continuing batches were also present. The event was organized by the students of continuing semesters. The existing faculty and staff members extended their guidance to meet the event successful. Total 40 student participants were present. A prize distribution event was organized were 3 prizes (1st, 2nd, 3rd) were given to students of previous batches starting from session 2017-18 to session 2019-20 as an initiative to boost and distress them from the ill effects of Covid-2020 devastation. The entire event was presided by a Senior Teacher Prof. Iti Mukherjee, Associate Professor in Economics. Running students along with passed out ones arranged a compact cultural programme, harnessing their soft skills to a greater extent. Refreshment was also enjoyed by all the participants.

## **Department of Botany**

Notice and Pictures of Pre-Alumni Meet

## Pictures of Pre-Alumni Meet

Cultural events

Departmental faculty and staff with ex students

Prize distribution