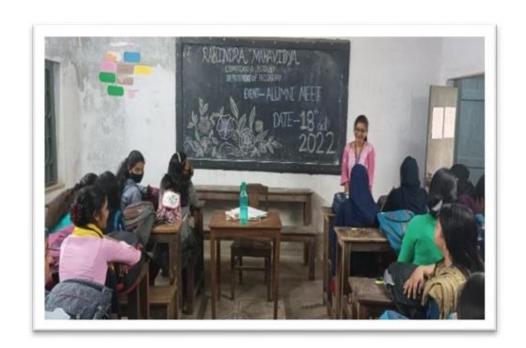

An alumni meet is organized by the Department of Philosophy on 22<sup>nd</sup> October 2022. Alumni attended more than 35.In that program there was lamp lighting ceremony, dance, drama, recitation etc. At the beginning of the program, the head of the department did the lamp-lighting and students sang Sarasvati bandana along with it. Many alumni present at the event are established in their own field or place and many are pursuing higher studies. Current students are encouraged to seeing this. Alumni shared their experiences of their founding journey with the current students. They shared their collage memories with current or junior students. Current students have been able to be certain about their future. As a result of our communication with Alumni, we may be able to solve any problem they may have, this can be said to be an effort.

Attendance Register

Alumni speech

Audience

Teachers with Alumni

Present students