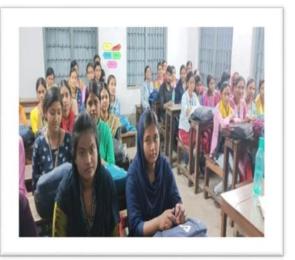

## **Department of Botany**

Notice and Pictures of Pre-Alumni Meet

## **Department of Botany**

A pre-alumni formation event was organised on session 2021-2022 at our department to create a departmental alumni association. In the day of event students of past three sessions were invited by the students of ongoing semester students (Semester I, III, V). The event was chaired by the acting teacher in charge of the institution. Encouraging words were delivered by all faculty members and staff members. The detail procedural protocol of alumni formation was explained to the past students. The duties and expectations from the alumnus were also briefed. However, no funds were collected as it was a pre alumni formation meeting. Cultural programs were organized. Past students were asked to share their past experience with the department as well as speak about their ongoing career endeavours. Prize distribution was organized where toppers of past sessions were awarded with medals and certificate of achievement. Refreshment was arranged for all participant students, faculty and staff.

## Pictures of Pre-Alumni Meet

Cultural events

Departmental faculty and staff with ex students

Prize distribution