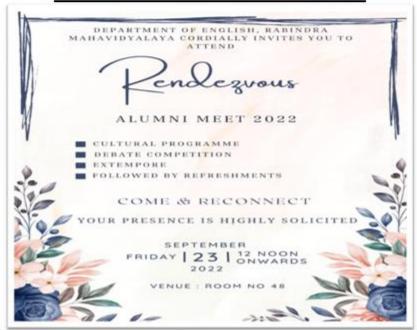

The Department of English organized Alumni Meet 2022 on 23.09.2022. Many enthusiastic former students attended the event. It was the first alumni meet for the formation of the Departmental Alumni. The welcome speech for the occasion was given by our respected Principal Sir Dr Prasanta Bhattacharyya. This was followed by short speeches of Prof Iti Mukherjee, Associate Professor of Economics and senior most faculty member, and Prof Krishna Kali Shankar Shaw, Assistant Professor of Political Science. It was then followed by different cultural events. A short cultural programme was performed by the present students of the Department. It was followed by debate competition and extempore. The former as well as ongoing students of the Department participated in these events. Finally, the Department arranged small yet surprising refreshment for the students (former and ongoing) and teachers. The present students made an innovation in the arrangement of refreshments. The present students set up the appealing food stalls with a unique theme. In this food stall total 10 groups participated. The Department arranged such activities to motivate students to work together in a team as well as improve their confidence.

## **Department of English**

Notice and Flyers for Alumni Meet

Some Photographs of Food Stalls