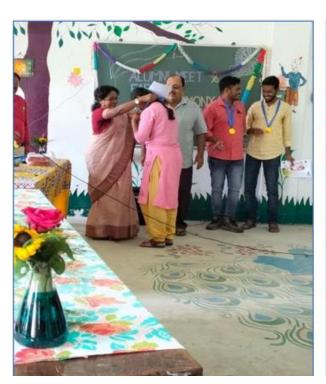

## **Department of Botany**

A pre-alumni formation event was organised on session 2021-2022 at our department to create a departmental alumni association. In the day of event students of past three sessions were invited by the students of ongoing semester students (Semester I, III, V). The event was chaired by the acting teacher in charge of the institution. Encouraging words were delivered by all faculty members and staff members. The detail procedural protocol of alumni formation was explained to the past students. The duties and expectations from the alumnus were also briefed. However, no funds were collected as it was a pre alumni formation meeting. Cultural programs were organized. Past students were asked to share their past experience with the department as well as speak about their ongoing career endeavours. Prize distribution was organized where toppers of past sessions were awarded with medals and certificate of achievement. Refreshment was arranged for all participant students, faculty and staff.

## Pictures of Pre-Alumni Meet

Cultural events

Departmental faculty and staff with ex students

Prize distribution