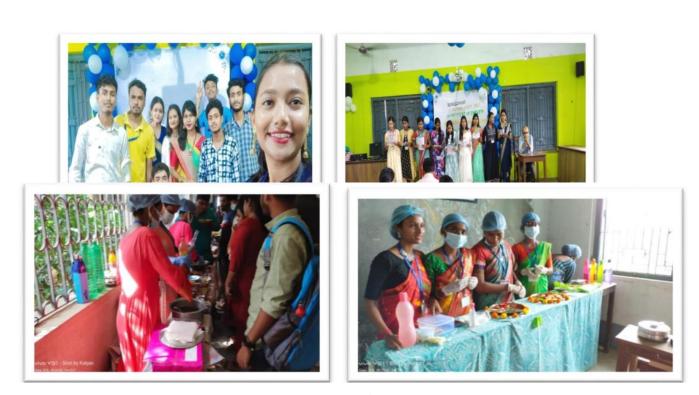

## **Summary:**

A departmental pre-alumni meet was organized on 16th August, 2022 at Department of Botany. Previous year students of Session 2017-2018 to Session 2021-2022 were invited for the pre-meet as alumni. Besides, students of continuing batches were also present. The event was organized by the students of continuing semesters. The existing faculty and staff members extended their guidance to meet the event successful. Total 40 student participants were present. A prize distribution event was organized were 3 prizes (1st, 2nd, 3rd) were given to students of previous batches starting from session 2017-18 to session 2019-20 as an initiative to boost and distress them from the ill effects of Covid-2020 devastation. The entire event was presided by a Senior Teacher Prof. Iti Mukherjee, Associate Professor in Economics. Running students along with passed out ones arranged a compact cultural programme, harnessing their soft skills to a greater extent. Refreshment was also enjoyed by all the participants.

The Department of English organized Alumni Meet 2022 on 23.09.2022. Many enthusiastic former students attended the event. It was the first alumni meet for the formation of the Departmental Alumni. The welcome speech for the occasion was given by our respected Principal Sir Dr Prasanta Bhattacharyya. This was followed by short speeches of Prof Iti Mukherjee, Associate Professor of Economics and senior most faculty member, and Prof Krishna Kali Shankar Shaw, Assistant Professor of Political Science. It was then followed by different cultural events. A short cultural programme was performed by the present students of the Department. It was followed by debate competition and extempore. The former as well as ongoing students of the Department participated in these events. Finally, the Department arranged small yet surprising refreshment for the students (former and ongoing) and teachers. The present students made an innovation in the arrangement of refreshments. The present students set up the appealing food stalls with a unique theme. In this food stall total 10 groups participated. The Department arranged such activities to motivate students to work together in a team as well as improve their confidence.

## **Department of Botany**

Notice and Pictures of Pre-Alumni Meet

## **Department of English**

Notice and Flyers for Alumni Meet

Some Photographs of Food Stalls