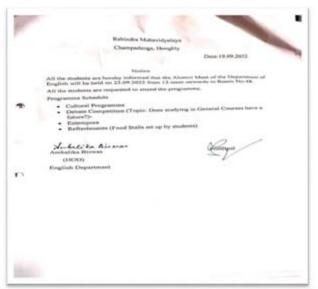

The Department of English organized Alumni Meet 2022 on 23.09.2022. Many enthusiastic former students attended the event. It was the first alumni meet for the formation of the Departmental Alumni. The welcome speech for the occasion was given by our respected Principal Sir Dr Prasanta Bhattacharyya. This was followed by short speeches of Prof Iti Mukherjee, Associate Professor of Economics and senior most faculty member, and Prof Krishna Kali Shankar Shaw, Assistant Professor of Political Science. It was then followed by different cultural events. A short cultural programme was performed by the present students of the Department. It was followed by debate competition and extempore. The former as well as ongoing students of the Department participated in these events. Finally, the Department arranged small yet surprising refreshment for the students (former and ongoing) and teachers. The present students made an innovation in the arrangement of refreshments. The present students set up the appealing food stalls with a unique theme. In this food stall total 10 groups participated. The Department arranged such activities to motivate students to work together in a team as well as improve their confidence.

## **Department of English**

Notice and Flyers for Alumni Meet

Some Photographs of Food Stalls