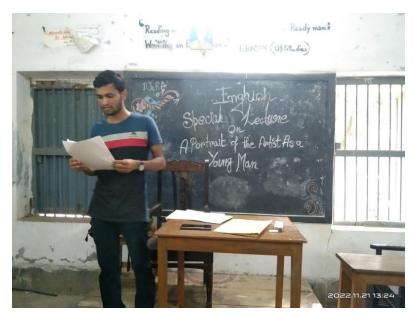

Bikram Kotal (2015-2018) delivering a Lecture on the Portrait Of the Artist As a Young Man

Alumni Bikram Kotal in an interactive session with the present students