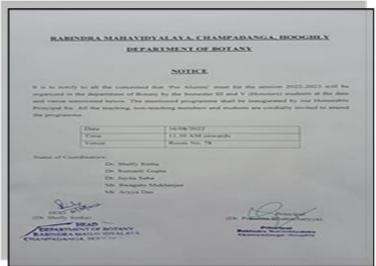

## **Summary:**

A departmental pre-alumni meet was organized on 16th August, 2022 at Department of Botany. Previous year students of Session 2017-2018 to Session 2021-2022 were invited for the pre-meet as alumni. Besides, students of continuing batches were also present. The event was organized by the students of continuing semesters. The existing faculty and staff members extended their guidance to meet the event successful. Total 40 student participants were present. A prize distribution event was organized were 3 prizes (1st, 2nd, 3rd) were given to students of previous batches starting from session 2017-18 to session 2019-20 as an initiative to boost and distress them from the ill effects of Covid-2020 devastation. The entire event was presided by a Senior Teacher Prof. Iti Mukherjee, Associate Professor in Economics. Running students along with passed out ones arranged a compact cultural programme, harnessing their soft skills to a greater extent. Refreshment was also enjoyed by all the participants.