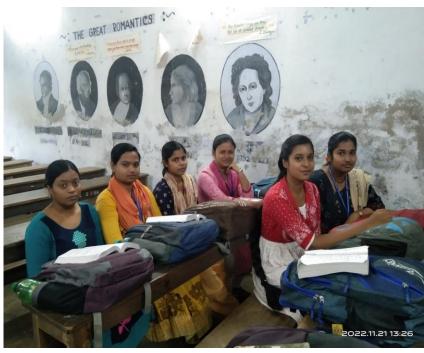

The Department of English organized Alumni Meet 2022 on 23.09.2022. Many enthusiastic former students attended the event. It was the first alumni meet for the formation of the Departmental Alumni. The welcome speech for the occasion was given by our respected Principal Sir Dr Prasanta Bhattacharyya. This was followed by short speeches of Prof Iti Mukherjee, Associate Professor of Economics and senior most faculty member, and Prof Krishna Kali Shankar Shaw, Assistant Professor of Political Science. It was then followed by different cultural events. A short cultural programme was performed by the present students of the Department. It was followed by debate competition and extempore. The former as well as ongoing students of the Department participated in these events. Finally, the Department arranged small yet surprising refreshment for the students (former and ongoing) and teachers. The present students made an innovation in the arrangement of refreshments. The present students set up the appealing food stalls with a unique theme. In this food stall total 10 groups participated. The Department arranged such activities to motivate students to work together in a team as well as improve their confidence.

## **Department of English**

Notice and Flyers for Alumni Meet

Some Photographs of Food Stalls