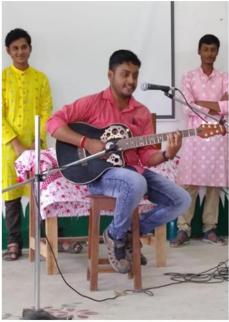

## **Summary:**

A departmental pre-alumni meet was organized on 16th August, 2022 at Department of Botany. Previous year students of Session 2017-2018 to Session 2021-2022 were invited for the pre-meet as alumni. Besides, students of continuing batches were also present. The event was organized by the students of continuing semesters. The existing faculty and staff members extended their guidance to meet the event successful. Total 40 student participants were present. A prize distribution event was organized were 3 prizes (1st, 2nd, 3rd) were given to students of previous batches starting from session 2017-18 to session 2019-20 as an initiative to boost and distress them from the ill effects of Covid-2020 devastation. The entire event was presided by a Senior Teacher Prof. Iti Mukherjee, Associate Professor in Economics. Running students along with passed out ones arranged a compact cultural programme, harnessing their soft skills to a greater extent. Refreshment was also enjoyed by all the participants.

## Pictures of Pre-Alumni Meet

Cultural events

Departmental faculty and staff with ex students

Prize distribution