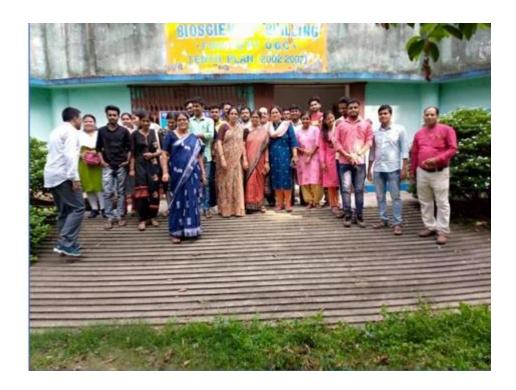

## **Department of Botany**

Notice and Pictures of Pre-Alumni Meet

## **Department of Botany**

A pre-alumni formation event was organised on session 2021-2022 at our department to create a departmental alumni association. In the day of event students of past three sessions were invited by the students of ongoing semester students (Semester I, III, V). The event was chaired by the acting teacher in charge of the institution. Encouraging words were delivered by all faculty members and staff members. The detail procedural protocol of alumni formation was explained to the past students. The duties and expectations from the alumnus were also briefed. However, no funds were collected as it was a pre alumni formation meeting. Cultural programs were organized. Past students were asked to share their past experience with the department as well as speak about their ongoing career endeavours. Prize distribution was organized where toppers of past sessions were awarded with medals and certificate of achievement. Refreshment was arranged for all participant students, faculty and staff.