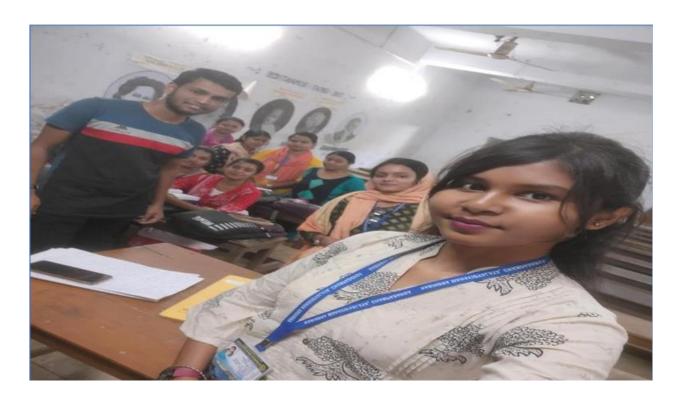

## **Department of Botany**

Notice and Pictures of Pre-Alumni Meet

## **Department of Botany**

A pre-alumni formation event was organised on session 2021-2022 at our department to create a departmental alumni association. In the day of event students of past three sessions were invited by the students of ongoing semester students (Semester I, III, V). The event was chaired by the acting teacher in charge of the institution. Encouraging words were delivered by all faculty members and staff members. The detail procedural protocol of alumni formation was explained to the past students. The duties and expectations from the alumnus were also briefed. However, no funds were collected as it was a pre alumni formation meeting. Cultural programs were organized. Past students were asked to share their past experience with the department as well as speak about their ongoing career endeavours. Prize distribution was organized where toppers of past sessions were awarded with medals and certificate of achievement. Refreshment was arranged for all participant students, faculty and staff.

## Pictures of Pre-Alumni Meet

Cultural events

Departmental faculty and staff with ex students

Prize distribution